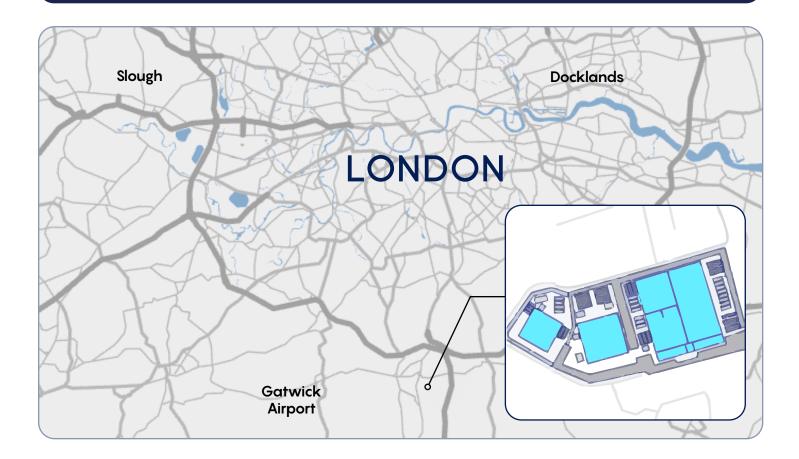

# <0.6MS

Latency to South London, Slough and Docklands

# 100%

Renewable energy fuel mix

Minutes from Gatwick airport Redhill is Galaxy's flagship data center campus located in Foxboro Business Park, just minutes from junction 8 of the M25. The campus is approximately 20 minutes south of Central London. Trains regularly go to-and-from London Bridge & Gatwick Airport.

Twenty-six existing tenants, including Fortune 500 enterprises and organizations spanning financial services to Al, are drawn by the campus's secured green energy, low-latency connectivity to data center hubs like Slough and Docklands, and scalable infrastructure.