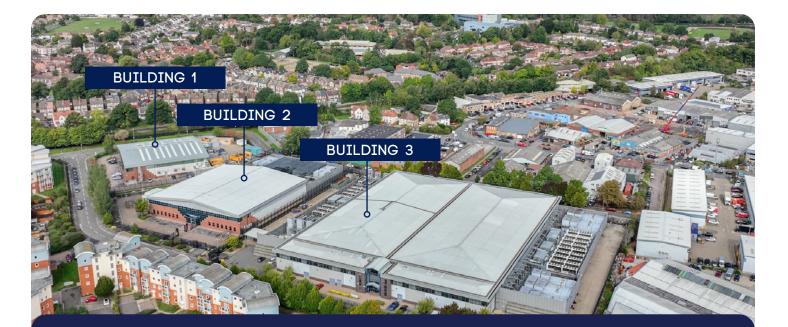

# 100%

Renewable energy fuel mix

Minutes from Gatwick airport Redhill is Galaxy's flagship data center campus located in Foxboro Business Park, just minutes from junction 8 of the M25. The campus is approximately 20 minutes south of Central London. Trains regularly go to-and-from London Bridge & Gatwick Airport.

Redhill is a prime location for bespoke and back-up solutions for enterprise businesses. Redhill offers stand-alone units of customer space including six independent data halls in its Unit 3 facility. Redhill is a scalable site with potential build-to-suit power expansions for Buildings 1 and 2, designed to deliver the scale, density, and power to meet the edge, hyperscale and enterprise customer needs of tomorrow.

## 15MW Build-to-Suit Opportunity

Buildings 1 & 2 offer a unique built-to-suit opportunity tailored for hyperscale and AI, with an impressive 15MW of dedicated power availability. This build-tosuit site supports AI and HPC applications with 50-125kW/rack density.